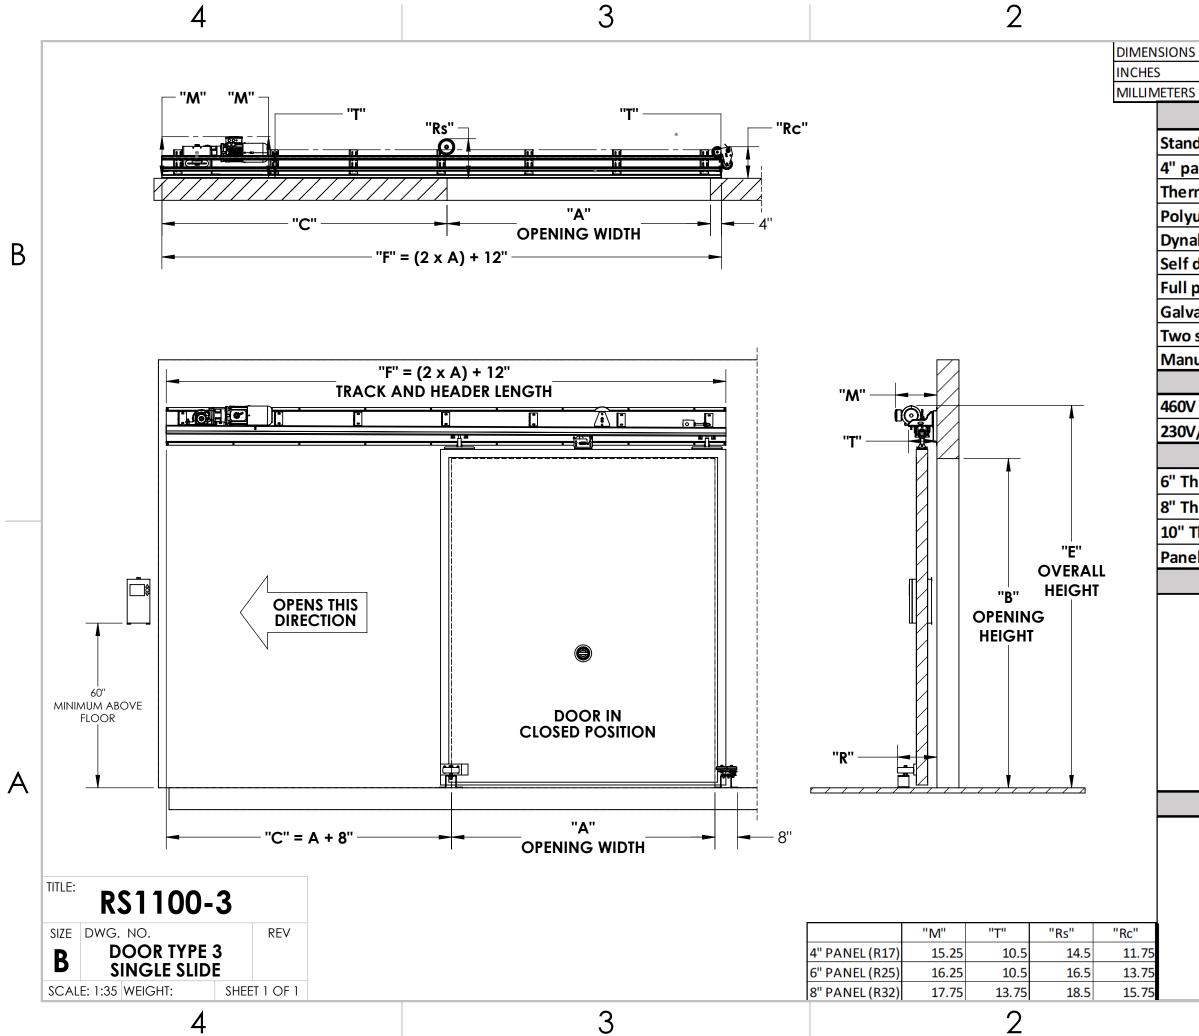

|                                                  | 1    |     |   |      |        |     |   |   |
|--------------------------------------------------|------|-----|---|------|--------|-----|---|---|
| S                                                | "A"  | "B" | " | 'C"  | "E"    | "F" |   |   |
|                                                  |      |     |   | 0    | 0      |     | 0 |   |
| S                                                |      |     |   | 0    | 0      |     | 0 |   |
| Standard Features                                |      |     |   |      |        |     |   |   |
| ndard white panel                                |      |     |   |      |        |     |   |   |
| anel thickness - R17 with and EVA foam core      |      |     |   |      |        |     |   |   |
| rmoplastic outer shell                           |      |     |   |      |        |     |   |   |
| urethane elastomer edge seal                     |      |     |   |      |        |     |   |   |
| alogix 5 Control System with HMI capability      |      |     |   |      |        |     |   | D |
| diagnostics with Dynalogix 5                     |      |     |   |      |        |     |   | D |
| perimeter adjustable gasket seal                 |      |     |   |      |        |     |   |   |
| vanized track system                             |      |     |   |      |        |     |   |   |
| sets of through beam photo eyes                  |      |     |   |      |        |     |   |   |
| nual panel release system on both sides of panel |      |     |   |      |        |     |   |   |
| Electrical Options                               |      |     |   |      |        |     |   |   |
| <b>V</b> -                                       | 3 PH |     |   | 575V | - 3 PH |     |   |   |
| V/208V - 3 PH                                    |      |     |   | 230V | - 1 PH |     |   |   |
| Panel Options                                    |      |     |   |      |        |     |   |   |
| hick - R25 Panel                                 |      |     |   |      |        |     |   |   |
| hick - R32 Panel                                 |      |     |   |      |        |     |   |   |
| Thick - R41 Panel                                |      |     |   |      |        |     |   |   |
| el Color - BLUE                                  |      |     |   |      |        |     |   |   |
| Activation Devices                               |      |     |   |      |        |     |   |   |
|                                                  |      |     |   |      |        |     |   |   |